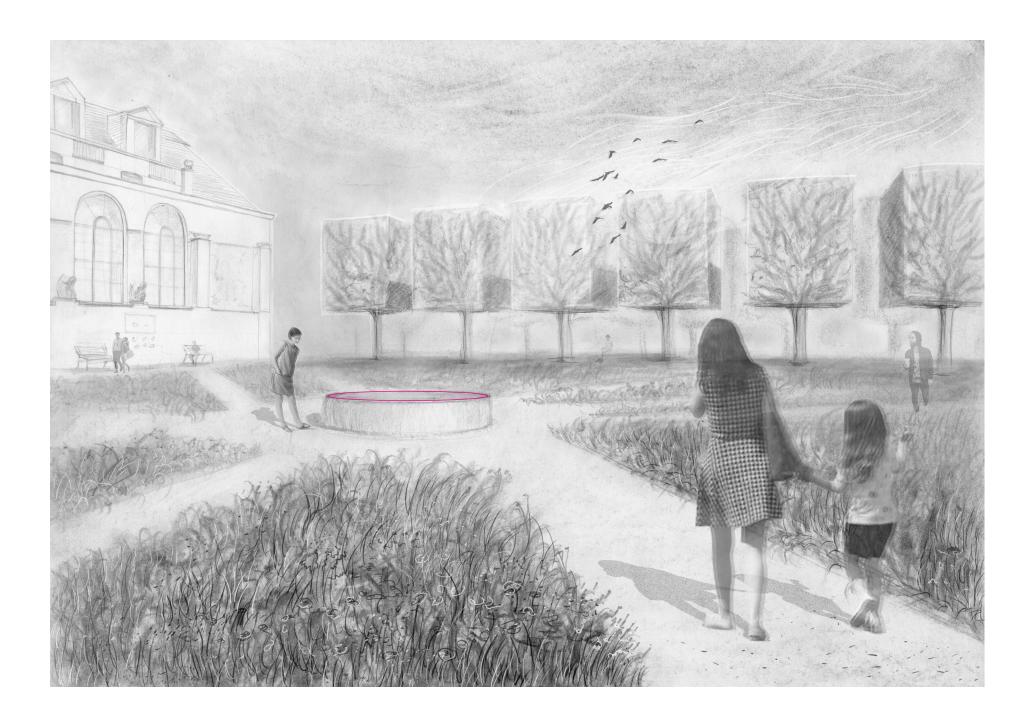

- Garden with perrenials beds and paths leading to water element, with its calm water, that is in sharp contrast to wild stream of Čertovka canal. Shape of the garden is inspired by old armory, that used to stand here.
- 2. Paved space in front of Hotel Kampa with smaller darker tiles.
- 3. Connecting space paved with larger lighter stones, that offers connection to the park through two bridges. If you would walk along the Čertovka canal, you could find symall stairs, that lead to Čertovka Window.
- 4. Petanque park, playing area in front of Kampa theatre.

#### 1. GARDEN

interpretation of the old historical garden in figure of the old armory house

new planted Platanus acerifolia

Luzula sylvatica under the trees

hoggen pathways - material from quarry Zbraslav

water element- calm endless water edge in contrast of steam of Čertovka canal perrenials beds

2. PAVED SPACE in front of the Hotel Kampa