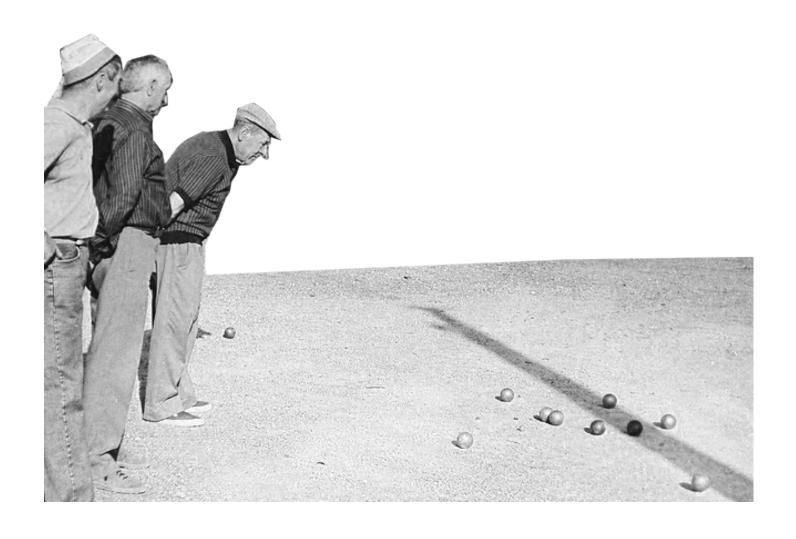

ould walk along the Čertovka canal, you could find symall stairs, that lead to Čertovka Window.
- 4. Petanque park, playing area in front of Kampa theatre.

## 1. GARDEN



#### 1. GARDEN

interpretation of the old historical garden in figure of the old armory house

new planted Platanus acerifolia

Luzula sylvatica under the trees

hoggen pathways - material from quarry Zbraslav

water element- calm endless water edge in contrast of steam of Čertovka canal perrenials beds



2. PAVED SPACE in front of the Hotel Kampa



## 3. CONNECTING SPACE Čertovka Window



## 3. CONNECTING SPACE Glass bridge

highlights connection in between Tyrš's house and Kampa park



Tyrš's house



Glass bridge



Sedící dívka from J. Hána in Kampa park

3. CONNECTING SPACE Glass bridge



## 4. PETANQUE PARK



### REFERENCES









Paris, France