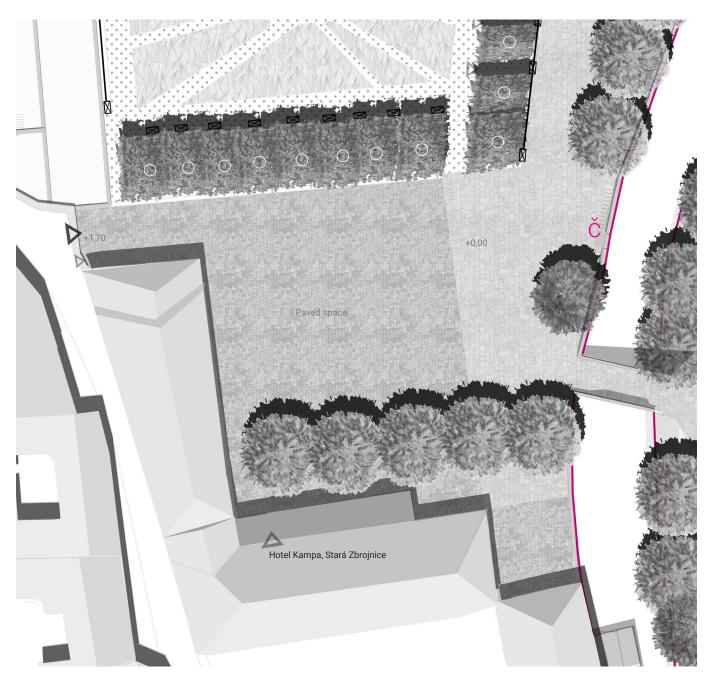

### SITUATION NOWADAYS

1) gardens, 1886
2) old armory house, 1884
3) Sokol in Tyrš's house, since 1921
4) nowadays not valuable used as a parking place

Location of Zahrada Čertovka project was divided into four zones:

- Garden with perrenials beds and paths leading to water element, with its calm water, that is in sharp contrast to wild stream of Čertovka canal. Shape of the garden is inspired by old armory, that used to stand here.
- 2. Paved space in front of Hotel Kampa with smaller darker tiles.
- 3. Connecting space paved with larger lighter stones, that offers connection to the park through two bridges. If you would walk along the Čertovka canal, you could find symall stairs, that lead to Čertovka Window.
- 4. Petanque park, playing area in front of Kampa theatre.

water element- calm endless water edge in contrast of steam of Čertovka canal perrenials beds

2. PAVED SPACE in front of the Hotel Kampa