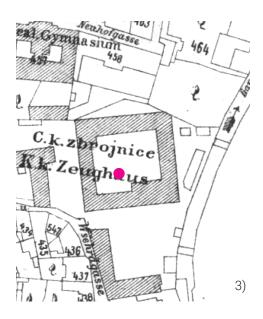

### SITUATION NOWADAYS

1) gardens, 1886
2) old armory house, 1884
3) Sokol in Tyrš's house, since 1921
4) nowadays not valuable used as a parking place

Location of Zahrada Čertovka project was divided into four zones: