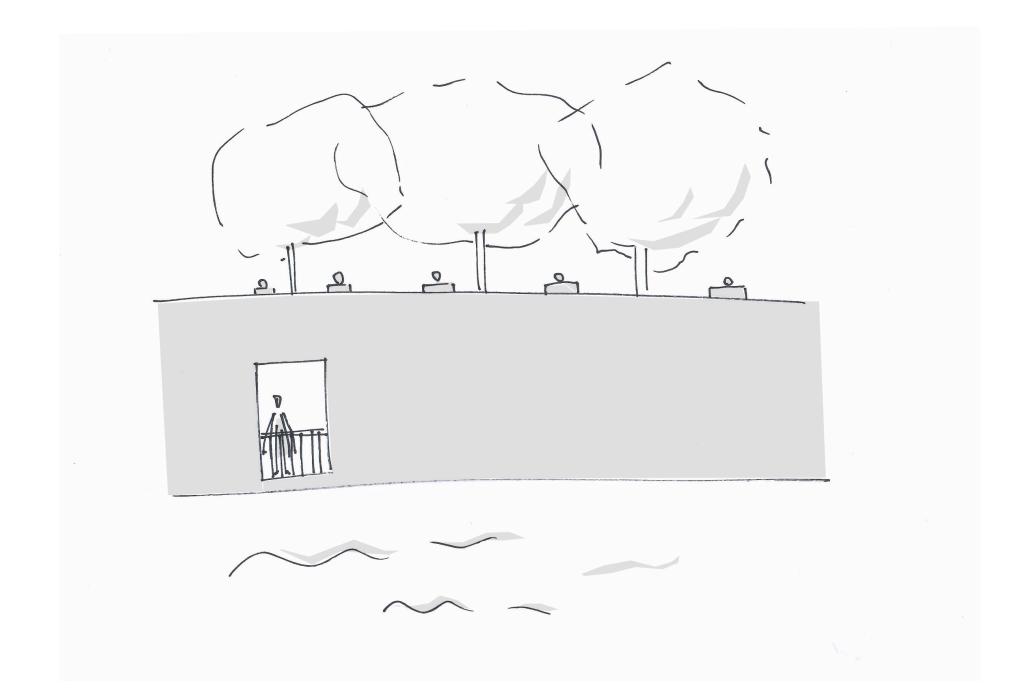

ired by old armory, that used to stand here.
- 2. Paved space in front of Hotel Kampa with smaller darker tiles.
- 3. Connecting space paved with larger lighter stones, that offers connection to the park through two bridges. If you would walk along the Čertovka canal, you could find symall stairs, that lead to Čertovka Window.
- 4. Petanque park, playing area in front of Kampa theatre.

## 1. GARDEN



#### 1. GARDEN

interpretation of the old historical garden in figure of the old armory house

new planted Platanus acerifolia

Luzula sylvatica under the trees

hoggen pathways - material from quarry Zbraslav

water element- calm endless water edge in contrast of steam of Čertovka canal perrenials beds



2. PAVED SPACE in front of the Hotel Kampa



## 3. CONNECTING SPACE Čertovka Window



## 3. CONNECTING SPACE Glass bridge

highlights connection in between Tyrš's house and Kampa park



Tyrš's house



Glass bridge



Sedící dívka from J. Hána in Kampa park

3. CONNECTING SPACE Glass bridge



## 4. PETANQUE PARK



### REFERENCES









Paris, France