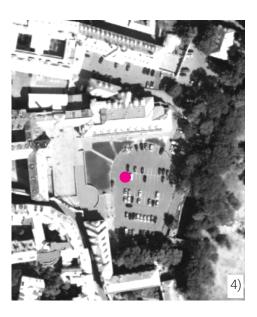

### SITUATION NOWADAYS

1) gardens, 1886
2) old armory house, 1884
3) Sokol in Tyrš's house, since 1921
4) nowadays not valuable used as a parking place

Location of Zahrada Čertovka project was divided into four zones: