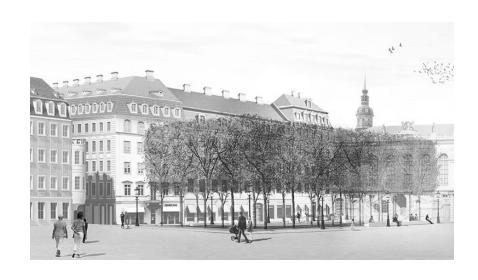

### SITUATION NOWADAYS

1) gardens, 1886
2) old armory house, 1884
3) Sokol in Tyrš's house, since 1921
4) nowadays not valuable used as a parking place

Location of Zahrada Čertovka project was divided into four zones:

- Garden with perrenials beds and paths leading to water element, with its calm water, that is in sharp contrast to wild stream of Čertovka canal. Shape of the garden is inspired by old armory, that used to stand here.
- 2. Paved space in front of Hotel Kampa with smaller darker tiles.
- 3. Connecting space paved with larger lighter stones, that offers connection to the park through two bridges. If you would walk along the Čertovka canal, you could find symall stairs, that lead to Čertovka Window.
- 4. Petanque park, playing area in front of Kampa theatre.