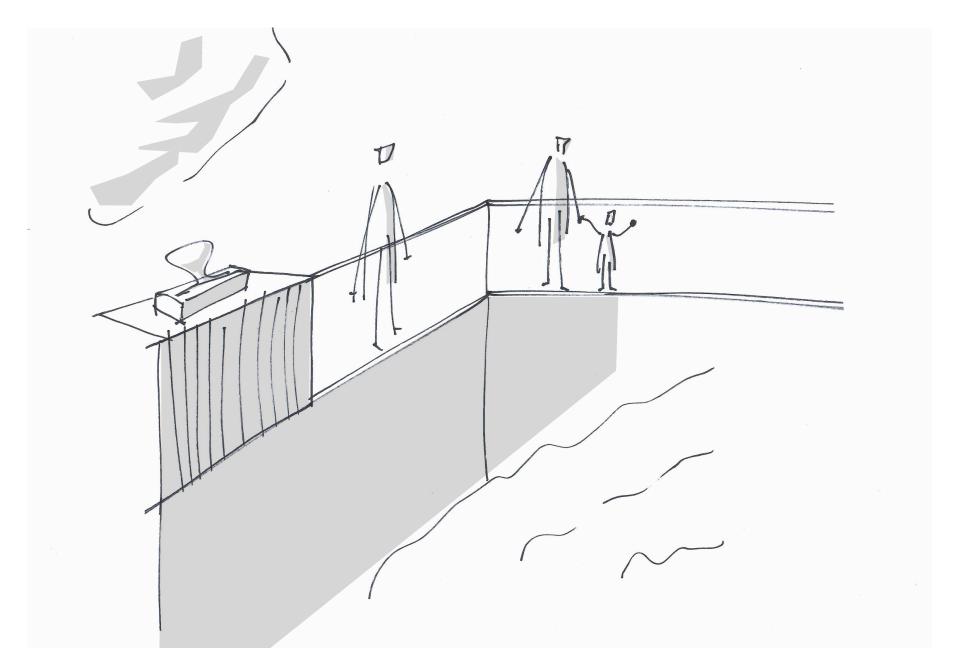

## 3. CONNECTING SPACE Čertovka Window

## 3. CONNECTING SPACE Glass bridge

highlights connection in between Tyrš's house and Kampa park

Tyrš's house

Glass bridge

Sedící dívka from J. Hána in Kampa park

3. CONNECTING SPACE Glass bridge