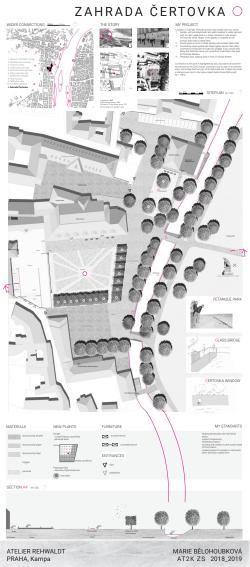

# ZAHRADA ČERTOVKA

**LOCATION** 

**HISTORY** 

SITUATION NOWADAYS

MY PLAN

1. GARDEN

2. PAVED SPACE

3. CONNECTING SPACE

4. PETANQUE PARK

REFERENCES

aditional analysis

### SITUATION NOWADAYS

1) gardens, 1886
2) old armory house, 1884
3) Sokol in Tyrš's house, since 1921
4) nowadays not valuable used as a parking place

Location of Zahrada Čertovka project was divided into four zones:

- Garden with perrenials beds and paths leading to water element, with its calm water, that is in sharp contrast to wild stream of Čertovka canal. Shape of the garden is inspired by old armory, that used to stand here.
- 2. Paved space in front of Hotel Kampa with smaller darker tiles.
- 3. Connecting space paved with larger lighter stones, that offers connection to the park through two bridges. If you would walk along the Čertovka canal, you could find symall stairs, that lead to Čertovka Window.
- 4. Petanque park, playing area in front of Kampa theatre.